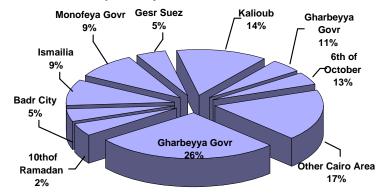

#### Distribution of listed companies by location

| Location         | Freq. |
|------------------|-------|
| Other Cairo Area | 4     |
| Gharbeyya Govr.  | 6     |
| 6th of October   | 1     |
| Badr City        | 1     |
| Ismailia         | 2     |
| Monofeya Govr.   | 2     |
| Gesr Suez        | 1     |
| Kalioub          | 3     |
| 10thof Ramadan   | 1     |
| Dakahleyya Govr. | 1     |
| Total            | 22    |