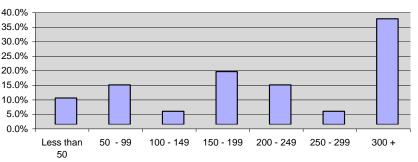

## Distribution of listed companies by labor (total no. of workers)

| Workers Catgory | Freq. |
|-----------------|-------|
| Less than 50    | 2     |
| 50 - 99         | 3     |
| 100 - 149       | 1     |
| 150 - 199       | 4     |
| 200 - 249       | 3     |
| 250 - 299       | 1     |
| 300 +           | 8     |
| N.A             | 0     |
| Total           | 22    |