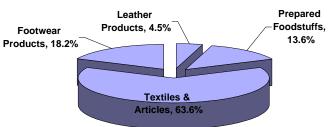

| Sector                  | Freq. |
|-------------------------|-------|
| <b>Leather Products</b> | 1     |
| Prepared Foodstuffs     | 3     |
| Textiles & Articles     | 14    |
| Footwear Products       | 4     |
| Total                   | 22    |