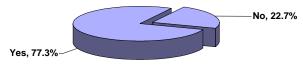

### Distribution of listed companies by export situation

| Export to US | Freq. |
|--------------|-------|
| Yes          | 17    |
| No           | 5     |
| Total        | 22    |

Distribution of listed companies by sector